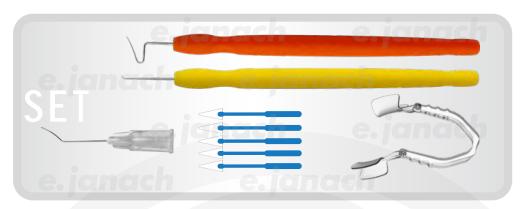

## JCP0002 PRK PHOTO REFRACTIVE KERATOMY SET

#### **5 PER BOX STERILE**

# set includes:

- . Spatula for epithelium removal
- . Corneal marker, Ø 9.0 mm
- . PRK/LASIK irrigation cannula. Curved and flat, front opening