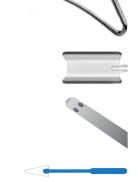

### JDLASIK01 LASIK SET

#### **5 PER BOX STERILE**

# set includes:

- . Hook to unstick the corneal flap. The delicate hook works at the flap edges inside the groove
- . Spatula to lift the corneal flap. The "C" shaped tapered spatula, once positioned under the flap, lifts it with a gentle push on the horizontal plane (from the hinge to the exit point)
- . Reverse speculum, solid blade. medical polymer. latex-free
- . LASIK irrigation cannula, flat, 3 ports, 25 gauge, 12 mm angle to tip
- . PVA spears with handle, 5 sponge