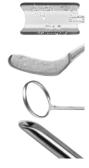

### JDLASIK01 LASIK SET

#### **5 PER BOX STERILE**

# set includes:

- . Hook to unstick the corneal flap. The delicate hook works at the flap edges inside the groove
- . Spatula to lift the corneal flap. The "C" shaped tapered spatula, once positioned under the flap, lifts it with a gentle push on the horizontal plane (from the hinge to the exit point)
- . Reverse speculum, solid blade. medical polymer. latex-free
- . LASIK irrigation cannula, flat, 3 ports, 25 gauge, 12 mm angle to tip
- . PVA spears with handle, 5 sponge