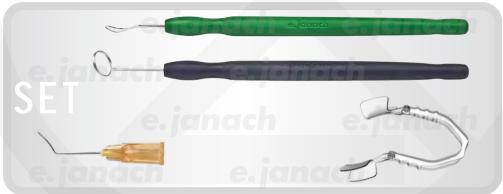

## JCP0002 PRK PHOTO REFRACTIVE KERATOMY SET

#### **5 PER BOX STERILE**

# set includes:

- . Spatula for epithelium removal
- . Corneal marker, Ø 9.0 mm
- . PRK/LASIK irrigation cannula. Curved and flat, front opening