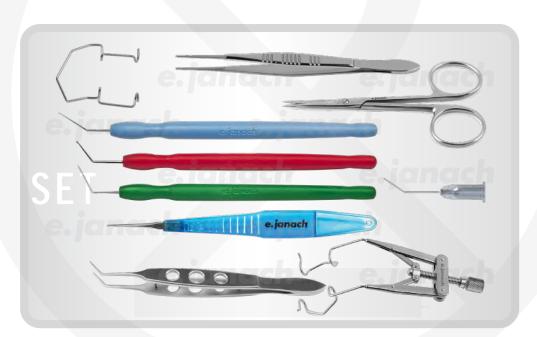

## JCPCAT1 CATARACT SET

#### **5 PER BOX STERILE**

## set includes:

- . Ring scissors, straight, blunt tips
- . Adjustable speculum, 14 mm v-shaped blades
- . Corneal forceps, 1x2 teeth 0.20 mm
- . Capsulorrhexis forceps, angled, 11 mm, curved arms, sharp tips, ergonomic handle
- . Nagahara Phaco chopper blunt tip,  $60^\circ$  cutting edge, 10 mm angle to tip
- . Nucleus splitter-manipulator, delicate, 10 mm angle to tip