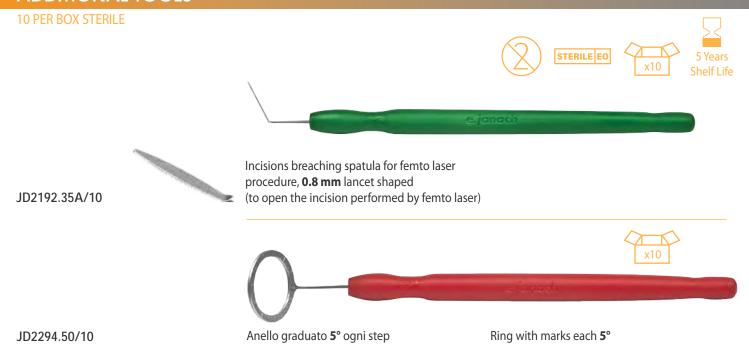

## set includes:

- . Adjustable speculum
- . Wire speculum
- . Corneal forceps, 1x2 denti retti da 0.20 mm
- . Incisions breaching spatula for femto laser procedure, 0.8 mm lancet shaped
- . Tying forceps, angled, long, delicate, without platform
- . Nucleus splitter-manipulator, delicate, 10 mm angle to tip
- . IOL manipulator
- . 90 mm scissors, straight, 24 mm long blades, pointed tips
- . Viscoelastic cannula
- . IOL lens loading forceps, steel

### **ADDITIONAL TOOLS FOR THE BASIC SET JDFEMTO.1**