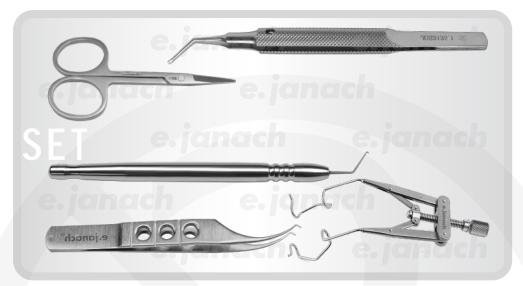

## JCPCAT1 CATARACT SET

## set includes:

- . Ring scissors, straight, blunt tips
- . Adjustable speculum, 14 mm v-shaped blades
- . Corneal forceps, 1x2 teeth 0.20 mm
- . Capsulorrhexis forceps, angled, 11 mm, curved arms, sharp tips, ergonomic handle
- . Nagahara Phaco chopper blunt tip,  $60^\circ$  cutting edge, 10 mm angle to tip
- . Nucleus splitter-manipulator, delicate, 10 mm angle to tip