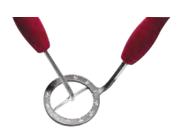

### JCP0003 TORIC IOL SET

# set includes:

- . Ring + axial marke
- . Ring with marks each 5°