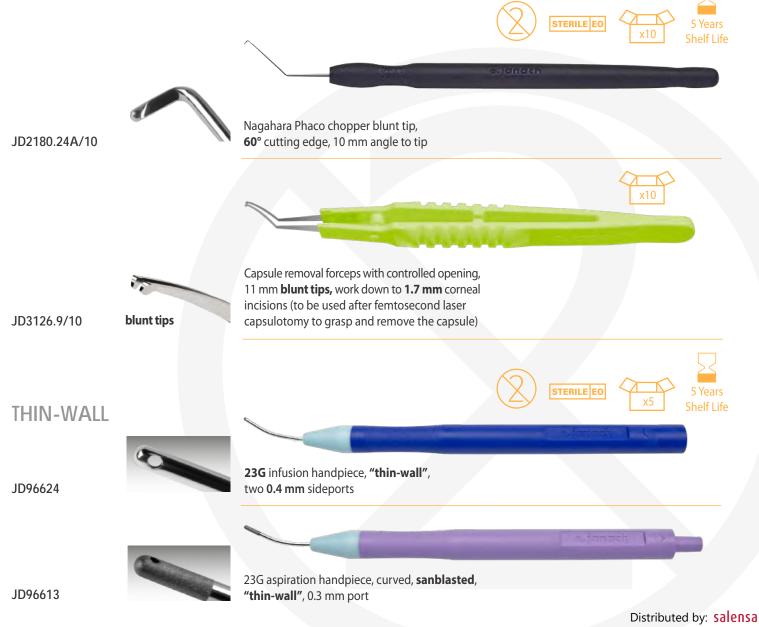

## set includes:

- . Ring scissors, straight, blunt tips
- . Adjustable speculum, 14 mm v-shaped blades
- . Corneal forceps, 1x2 teeth 0.20 mm
- . Capsulorrhexis forceps, angled, 11 mm, curved arms, sharp tips, ergonomic handle
- . Nagahara Phaco chopper blunt tip,  $60^\circ$  cutting edge, 10 mm angle to tip
- . Nucleus splitter-manipulator, delicate, 10 mm angle to tip