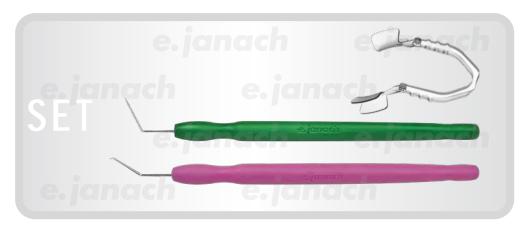

### JCP0003 TORIC IOL SET

# set includes:

- . Ring + axial marke
- . Ring with marks each 5°