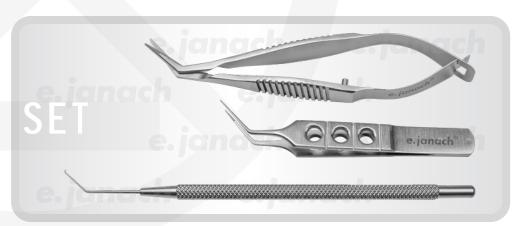

### JDGALAKIT00 CATARACT SET

### **5 PER BOX STERILE**

## set includes:

- . Ring handle scissors, straight, blunt
- . Adjustable speculum
- . Colibri forceps, 0.12 mm teeth
- . MICS Rhexis forceps, for incisions down to 1.8 mm, with controlled opening  $\,$
- . Phaco chopper, aluminium handle