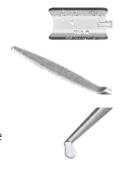

eal forceps, 1x2 denti retti da 0.20 mm
- . Incisions breaching spatula for femto laser procedure, 0.8 mm lancet shaped
- . Tying forceps, angled, long, delicate, without platform
- . Nucleus splitter-manipulator, delicate, 10 mm angle to tip
- . IOL manipulator
- . 90 mm scissors, straight, 24 mm long blades, pointed tips
- . Viscoelastic cannula
- . IOL lens loading forceps, steel



















### JDIOLEXP EXTRACTION IOL SET

#### **5 PER BOX STERILE**

## set includes:





. Reverse hook













## JDFEMTO.1 FEMTO CATARACT BASIC SET

#### **5 PER BOX STERILE**

## set includes:

. Reverse speculum, solid blade. Medical polymer. Latex-free



. Nucleus splitter, disc shaped very thin for femto second laser (useful to separate the quadrants of the nucleus) disposable













### **ADDITIONAL TOOLS**



### **ADDITIONAL TOOLS FOR THE BASIC SET JDFEMTO.1**