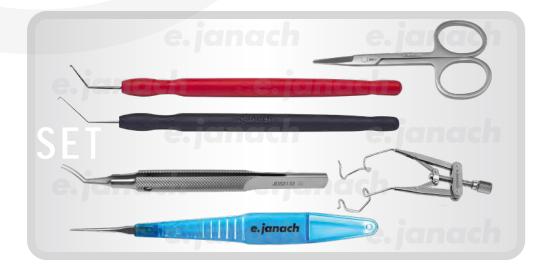

## JCP0004.41 FLACS DISPOSABLE KIT

#### **5 PER BOX STERILE**

## set includes:

- . Adjustable speculum
- . Wire speculum
- . Corneal forceps, 1x2 denti retti da 0.20 mm
- . Incisions breaching spatula for femto laser procedure, 0.8 mm lancet shaped
- . Tying forceps, angled, long, delicate, without platform
- . Nucleus splitter-manipulator, delicate, 10 mm angle to tip
- . IOL manipulator
- . 90 mm scissors, straight, 24 mm long blades, pointed tips
- . Viscoelastic cannula
- . IOL lens loading forceps, steel